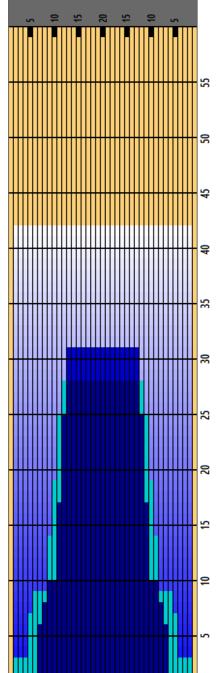

## 2024 MN State Open

Oil Pattern Distance Forward Oil Total 42 Reverse Brush Drop 17.25 mL Reverse Oil Total

10.65 mL

Oil Per Board Volume Oil Total

50 ul 27.9 mL

|   | START | STOP | LOADS | SPEED | CROSSED | START | END   | FEET  | T.OIL |
|---|-------|------|-------|-------|---------|-------|-------|-------|-------|
| 1 | 2L    | 2R   | 3     | 14    | 111     | 0.00  | 3.90  | 3.90  | 5550  |
| 2 | 5L    | 5R   | 2     | 14    | 62      | 3.90  | 7.80  | 3.90  | 3100  |
| 3 | 6L    | 6R   | 1     | 14    | 29      | 7.80  | 9.70  | 1.90  | 1450  |
| 4 | 9L    | 9R   | 2     | 18    | 46      | 9.70  | 14.80 | 5.10  | 2300  |
| 5 | 10L   | 10R  | 2     | 18    | 42      | 14.80 | 19.90 | 5.10  | 2100  |
| 6 | 11L   | 11R  | 2     | 18    | 38      | 19.90 | 25.00 | 5.10  | 1900  |
| 7 | 12L   | 12R  | 1     | 22    | 17      | 25.00 | 28.10 | 3.10  | 850   |
| 8 | 2L    | 2R   | 0     | 26    | 0       | 28.10 | 42.00 | 13.90 | 0     |
|   |       |      |       |       |         |       |       |       |       |
|   |       |      |       |       |         |       |       |       |       |
|   |       |      |       |       |         |       |       |       |       |
|   |       |      |       |       |         |       |       |       |       |

| 2 13L 13R 2 22 30 31.00 24.80 -6.20 1500 3 12L 12R 3 18 51 24.80 17.20 -7.60 2550 4 11L 11R 3 18 57 17.20 9.60 -7.60 2850 5 9L 9R 1 14 23 9.60 7.70 -1.90 1150 6 8L 8R 1 14 25 7.70 5.80 -1.90 1250 7 7L 7R 1 14 27 5.80 3.90 -1.90 1350 |   | START | STOP | LOADS | SPEED | CROSSED | START | END   | FEET   | T.OIL |
|------------------------------------------------------------------------------------------------------------------------------------------------------------------------------------------------------------------------------------------|---|-------|------|-------|-------|---------|-------|-------|--------|-------|
| 3 12L 12R 3 18 51 24.80 17.20 -7.60 2550 4 11L 11R 3 18 57 17.20 9.60 -7.60 2850 5 9L 9R 1 14 23 9.60 7.70 -1.90 1150 6 8L 8R 1 14 25 7.70 5.80 -1.90 1250 7 7L 7R 1 14 27 5.80 3.90 -1.90 1350                                          | 1 | 2L    | 2R   | 0     | 30    | 0       | 42.00 | 31.00 | -11.00 | 0     |
| 4 11L 11R 3 18 57 17.20 9.60 -7.60 2850 5 9L 9R 1 14 23 9.60 7.70 -1.90 1150 6 8L 8R 1 14 25 7.70 5.80 -1.90 1250 7 7L 7R 1 14 27 5.80 3.90 -1.90 1350                                                                                   | 2 | 13L   | 13R  | 2     | 22    | 30      | 31.00 | 24.80 | -6.20  | 1500  |
| 5 9L 9R 1 14 23 9.60 7.70 -1.90 1150 6 8L 8R 1 14 25 7.70 5.80 -1.90 1250 7 7L 7R 1 14 27 5.80 3.90 -1.90 1350                                                                                                                           | 3 | 12L   | 12R  | 3     | 18    | 51      | 24.80 | 17.20 | -7.60  | 2550  |
| 6 8L 8R 1 14 25 7.70 5.80 -1.90 1250 7 7L 7R 1 14 27 5.80 3.90 -1.90 1350                                                                                                                                                                | 4 | 11L   | 11R  | 3     | 18    | 57      | 17.20 | 9.60  | -7.60  | 2850  |
| 7 7L 7R 1 14 27 5.80 3.90 -1.90 1350                                                                                                                                                                                                     | 5 | 9L    | 9R   | 1     | 14    | 23      | 9.60  | 7.70  | -1.90  | 1150  |
|                                                                                                                                                                                                                                          | 6 | 8L    | 8R   | 1     | 14    | 25      | 7.70  | 5.80  | -1.90  | 1250  |
| 8 2L 2R 0 14 0 3.90 0.00 -3.90 0                                                                                                                                                                                                         | 7 | 7L    | 7R   | 1     | 14    | 27      | 5.80  | 3.90  | -1.90  | 1350  |
|                                                                                                                                                                                                                                          | 8 | 2L    | 2R   | 0     | 14    | 0       | 3.90  | 0.00  | -3.90  | 0     |
|                                                                                                                                                                                                                                          |   |       |      |       |       |         |       |       |        |       |
|                                                                                                                                                                                                                                          |   |       |      |       |       |         |       |       |        |       |

| Item             | 3L-7L:18L-18R  | 8L-12L:18L-18R | 13L-17L:18L-18R | 18L-18R:17R-13R | 18L-18R:12R-8R | 18L-18R:7R-3R  |
|------------------|----------------|----------------|-----------------|-----------------|----------------|----------------|
| Description      | Outside:Middle | Middle:Middle  | Inside:Middle   | Mlddle: Inside  | Middle:Middle  | Middle:Outside |
| Track Zone Ratio | 5              | 1.67           | 1               | 1               | 1.67           | 5              |