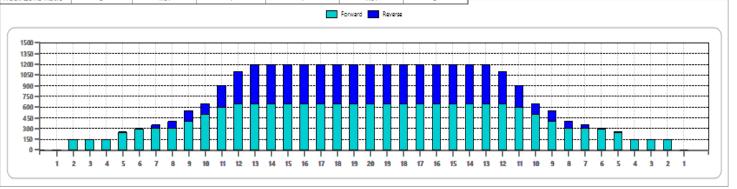

## 2024 MN State Open

Oil Pattern Distance Forward Oil Total 42 Reverse Brush Drop 17.25 mL Reverse Oil Total

10.65 mL

Oil Per Board Volume Oil Total

50 ul 27.9 mL

|   | START | STOP | LOADS | SPEED | CROSSED | START | END   | FEET  | T.OIL |
|---|-------|------|-------|-------|---------|-------|-------|-------|-------|
| 1 | 2L    | 2R   | 3     | 14    | 111     | 0.00  | 3.90  | 3.90  | 5550  |
| 2 | 5L    | 5R   | 2     | 14    | 62      | 3.90  | 7.80  | 3.90  | 3100  |
| 3 | 6L    | 6R   | 1     | 14    | 29      | 7.80  | 9.70  | 1.90  | 1450  |
| 4 | 9L    | 9R   | 2     | 18    | 46      | 9.70  | 14.80 | 5.10  | 2300  |
| 5 | 10L   | 10R  | 2     | 18    | 42      | 14.80 | 19.90 | 5.10  | 2100  |
| 6 | 11L   | 11R  | 2     | 18    | 38      | 19.90 | 25.00 | 5.10  | 1900  |
| 7 | 12L   | 12R  | 1     | 22    | 17      | 25.00 | 28.10 | 3.10  | 850   |
| 8 | 2L    | 2R   | 0     | 26    | 0       | 28.10 | 42.00 | 13.90 | 0     |
|   |       |      |       |       |         |       |       |       |       |
|   |       |      |       |       |         |       |       |       |       |
|   |       |      |       |       |         |       |       |       |       |
|   |       |      |       |       |         |       |       |       |       |

| 2 13L 13R 2 22 30 31.00 24.80 -6.20 1500 3 12L 12R 3 18 51 24.80 17.20 -7.60 2550 4 11L 11R 3 18 57 17.20 9.60 -7.60 2850 5 9L 9R 1 14 23 9.60 7.70 -1.90 1150 6 8L 8R 1 14 25 7.70 5.80 -1.90 1250 7 7L 7R 1 14 27 5.80 3.90 -1.90 1350 |   | START | STOP | LOADS | SPEED | CROSSED | START | END   | FEET   | T.OIL |
|------------------------------------------------------------------------------------------------------------------------------------------------------------------------------------------------------------------------------------------|---|-------|------|-------|-------|---------|-------|-------|--------|-------|
| 3 12L 12R 3 18 51 24.80 17.20 -7.60 2550 4 11L 11R 3 18 57 17.20 9.60 -7.60 2850 5 9L 9R 1 14 23 9.60 7.70 -1.90 1150 6 8L 8R 1 14 25 7.70 5.80 -1.90 1250 7 7L 7R 1 14 27 5.80 3.90 -1.90 1350                                          | 1 | 2L    | 2R   | 0     | 30    | 0       | 42.00 | 31.00 | -11.00 | 0     |
| 4 11L 11R 3 18 57 17.20 9.60 -7.60 2850 5 9L 9R 1 14 23 9.60 7.70 -1.90 1150 6 8L 8R 1 14 25 7.70 5.80 -1.90 1250 7 7L 7R 1 14 27 5.80 3.90 -1.90 1350                                                                                   | 2 | 13L   | 13R  | 2     | 22    | 30      | 31.00 | 24.80 | -6.20  | 1500  |
| 5 9L 9R 1 14 23 9.60 7.70 -1.90 1150 6 8L 8R 1 14 25 7.70 5.80 -1.90 1250 7 7L 7R 1 14 27 5.80 3.90 -1.90 1350                                                                                                                           | 3 | 12L   | 12R  | 3     | 18    | 51      | 24.80 | 17.20 | -7.60  | 2550  |
| 6 8L 8R 1 14 25 7.70 5.80 -1.90 1250 7 7L 7R 1 14 27 5.80 3.90 -1.90 1350                                                                                                                                                                | 4 | 11L   | 11R  | 3     | 18    | 57      | 17.20 | 9.60  | -7.60  | 2850  |
| 7 7L 7R 1 14 27 5.80 3.90 -1.90 1350                                                                                                                                                                                                     | 5 | 9L    | 9R   | 1     | 14    | 23      | 9.60  | 7.70  | -1.90  | 1150  |
|                                                                                                                                                                                                                                          | 6 | 8L    | 8R   | 1     | 14    | 25      | 7.70  | 5.80  | -1.90  | 1250  |
| 8 2L 2R 0 14 0 3.90 0.00 -3.90 0                                                                                                                                                                                                         | 7 | 7L    | 7R   | 1     | 14    | 27      | 5.80  | 3.90  | -1.90  | 1350  |
|                                                                                                                                                                                                                                          | 8 | 2L    | 2R   | 0     | 14    | 0       | 3.90  | 0.00  | -3.90  | 0     |
|                                                                                                                                                                                                                                          |   |       |      |       |       |         |       |       |        |       |
|                                                                                                                                                                                                                                          |   |       |      |       |       |         |       |       |        |       |

| Item             | 3L-7L:18L-18R  | 8L-12L:18L-18R | 13L-17L:18L-18R | 18L-18R:17R-13R | 18L-18R:12R-8R | 18L-18R:7R-3R  |
|------------------|----------------|----------------|-----------------|-----------------|----------------|----------------|
| Description      | Outside:Middle | Middle:Middle  | Inside:Middle   | Mlddle: Inside  | Middle:Middle  | Middle:Outside |
| Track Zone Ratio | 5              | 1.67           | 1               | 1               | 1.67           | 5              |